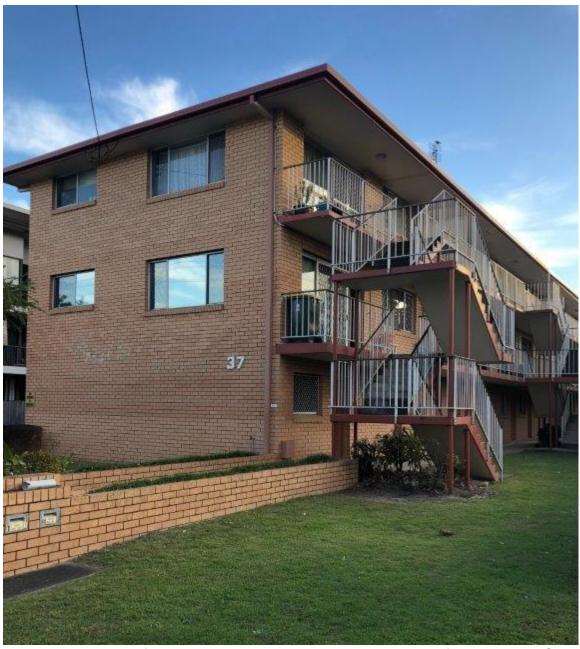

View of site's southern and western (rear) boundaries, looking west

View of site's frontage to Boyd Street, looking north

View of site frontage to Boyd Street, looking north-west

3-storey residential flat building adjoining the site to the south, fronting Boyd Street