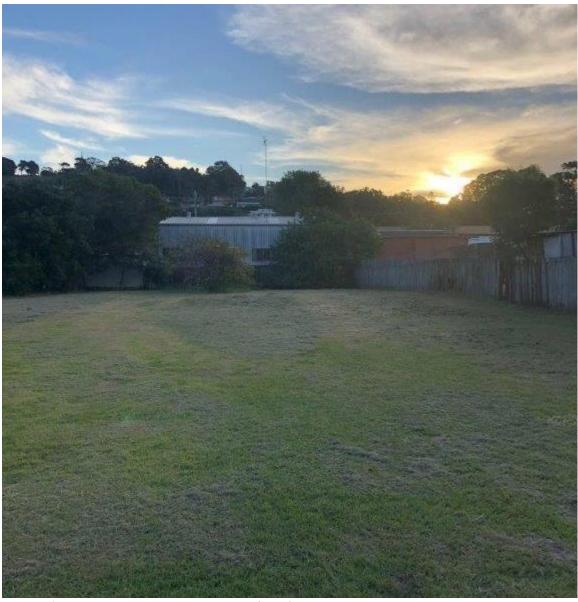

View of site, looking north-west

View of site's eastern (front) boundary, looking north-east

View of site's northern and western (rear) boundaries, looking north-west

View of site's eastern (front) boundary, looking south