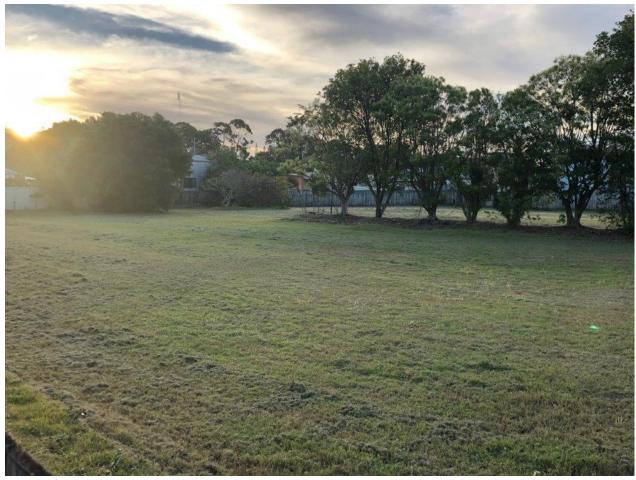

View of site, looking north-west

View of site's eastern (front) boundary, looking north-east

View of site's northern and western (rear) boundaries, looking north-west

View of site's eastern (front) boundary, looking south