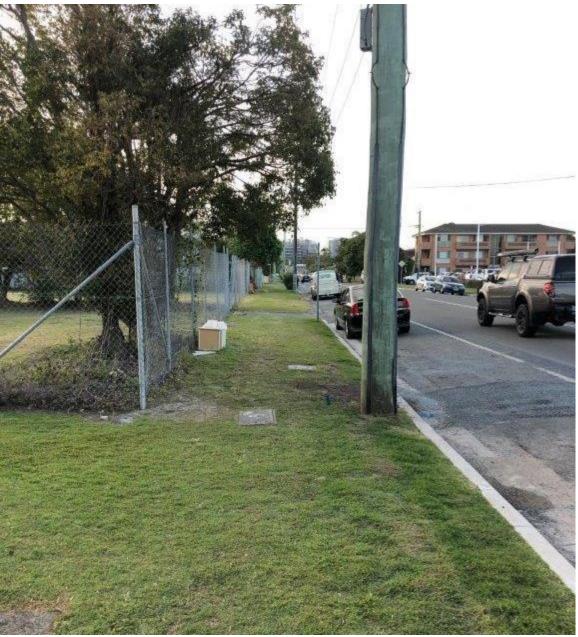

View of site's southern and western (rear) boundaries, looking west

View of site's frontage to Boyd Street, looking north

View of site frontage to Boyd Street, looking north-west

3-storey residential flat building adjoining the site to the south, fronting Boyd Street