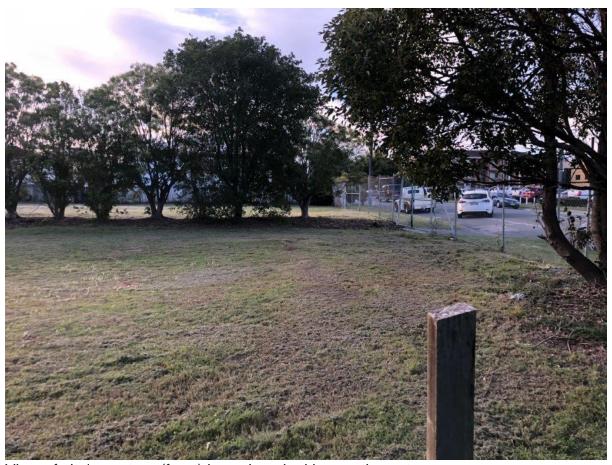

View of site's southern and western (rear) boundaries, looking west

View of site's frontage to Boyd Street, looking north

View of site frontage to Boyd Street, looking north-west

3-storey residential flat building adjoining the site to the south, fronting Boyd Street