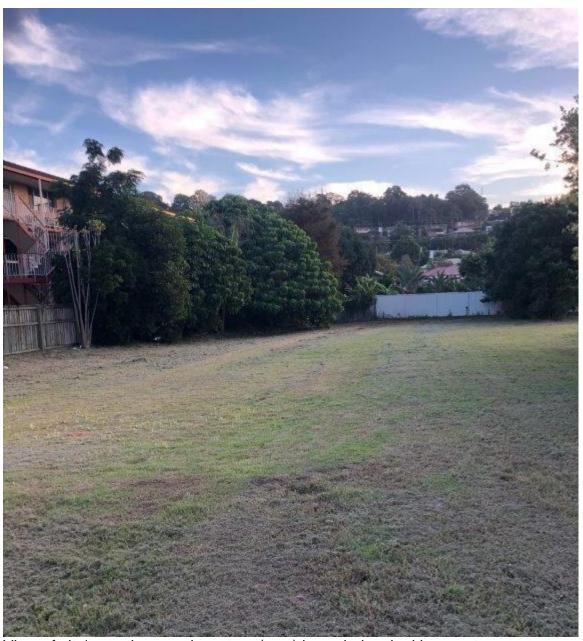

View of site, looking north-west

View of site's eastern (front) boundary, looking north-east

View of site's northern and western (rear) boundaries, looking north-west

View of site's eastern (front) boundary, looking south